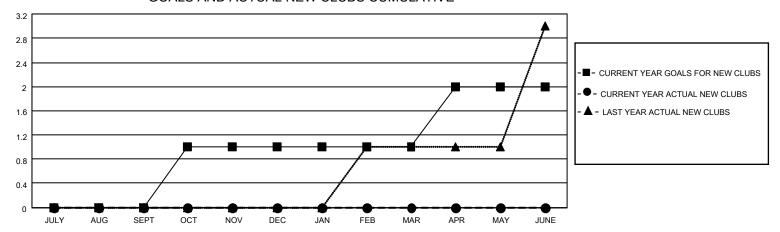

## District 11 B1

| Clubs         |               |             |               | Members               |                        |                         |                                                    |  |
|---------------|---------------|-------------|---------------|-----------------------|------------------------|-------------------------|----------------------------------------------------|--|
|               | RESULTS FOR   | R 2020-2021 |               | RESULTS FOR 2020-2021 |                        |                         |                                                    |  |
| QUARTER       | NEW CLUB GOAL | NEW CLUBS   | DROPPED CLUBS | QUARTER MEME          | BER GROWTH NET<br>GOAL | MEMBER GROWTH<br>ACTUAL | DROPPED<br>MEMBERS ACTUAL<br>(including transfers) |  |
| JULY/AUG/SEPT | 0             | 0           | 0             | JULY/AUG/SEPT         | 9                      | 21                      | 19                                                 |  |
| OCT/NOV/DEC   | 1             | 0           | 0             | OCT/NOV/DEC           | 0                      | 16                      | 70                                                 |  |
| JAN/FEB/MAR   | 0             | 0           | 0             | JAN/FEB/MAR           | 37                     | 26                      | 36                                                 |  |
| APR/MAY/JUNE  | 1             | 0           | 0             | APR/MAY/JUNE          | 7                      | 0                       | 0                                                  |  |

### GOALS AND ACTUAL NEW CLUBS CUMULATIVE