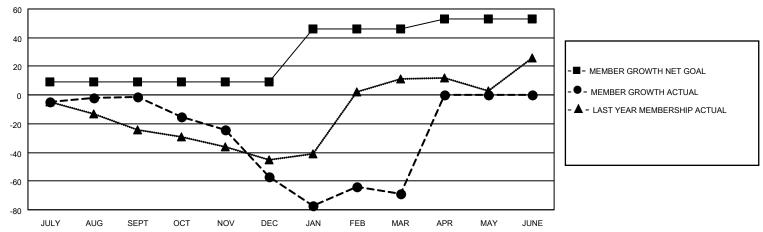

## District 11 B1

| Clubs         |               |             |               | Members               |                        |                         |                                                    |  |
|---------------|---------------|-------------|---------------|-----------------------|------------------------|-------------------------|----------------------------------------------------|--|
|               | RESULTS FOR   | R 2020-2021 |               | RESULTS FOR 2020-2021 |                        |                         |                                                    |  |
| QUARTER       | NEW CLUB GOAL | NEW CLUBS   | DROPPED CLUBS | QUARTER MEME          | BER GROWTH NET<br>GOAL | MEMBER GROWTH<br>ACTUAL | DROPPED<br>MEMBERS ACTUAL<br>(including transfers) |  |
| JULY/AUG/SEPT | 0             | 0           | 0             | JULY/AUG/SEPT         | 9                      | 21                      | 19                                                 |  |
| OCT/NOV/DEC   | 1             | 0           | 0             | OCT/NOV/DEC           | 0                      | 16                      | 70                                                 |  |
| JAN/FEB/MAR   | 0             | 0           | 0             | JAN/FEB/MAR           | 37                     | 26                      | 36                                                 |  |
| APR/MAY/JUNE  | 1             | 0           | 0             | APR/MAY/JUNE          | 7                      | 0                       | 0                                                  |  |

#### GOALS AND ACTUAL MEMBERS CUMULATIVE

| DROPPED CLUBS: 0           |     | 18 CLUBS OF 44 ADDED 1 OR MORE<br>NEW MEMBERS | GENDER DISTRIBUTION  MALE 618 (60.53%)  FEMALE 403 (39.47%) |                |     |
|----------------------------|-----|-----------------------------------------------|-------------------------------------------------------------|----------------|-----|
| DROPPED MEMBERS            |     |                                               | PEWALE                                                      | 403 (39.47 70) |     |
| DECEASED                   | 20  | CLICK HERE FOR CUMULATIVE                     | TOTAL FAMILY UNIT MEMBERS                                   |                | 207 |
| CLUB CANCELLED 0 OTHER 105 |     | MEMBERSHIP DATA                               |                                                             |                | 105 |
|                            |     |                                               | FAMILY MEMBERS PAYING HALF DUES                             |                | 105 |
| TOTAL                      | 125 |                                               |                                                             |                |     |